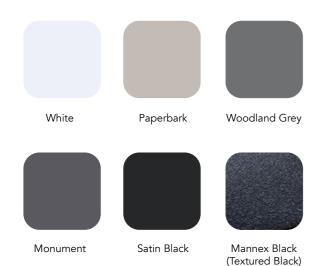

## HARDWARE COLOUR OPTIONS

#### CASSETTES, SIDE CHANNELS AND BOTTOM RAIL COLOURS

- Sleek and compact colour matched high-quality aluminium framing
- A universal bottom rail is used for the three types of Quatro Exterior Shades
- Customise your hardware colour to compliment, or contrast, your exterior

#### **Handle Colours**

Pull down handle: White Crank handle: White & Black

#### **Gearbox Colours**

White, Cream, Charcoal, Black

#### **Mounting Brackets**

White, Cream, Monument, Black, Stainless Steel