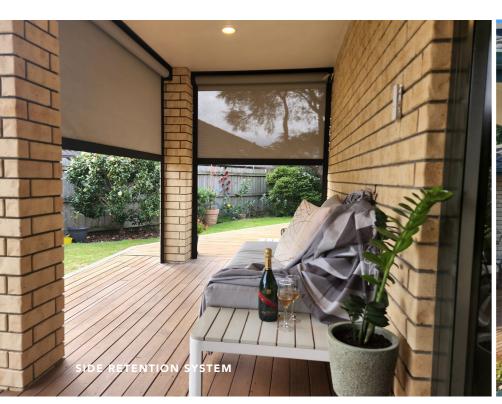

SIDE RETENTION SYSTEM

STRAIGHT DROP ROLLER SHADES

#### **Quatro Side Retention System (SRS)**

Our Side Retention System (or SRS) is the most innovative product in the Quatro Collection. With two elegant side channels, and a hidden zip fastening, you'll enjoy unmatched privacy, protection, and shade while outdoors. As a fully enclosed system, this model is ideal for any exterior up to a maximum of 5,300mm width x 3,000mm drop (or 15 sqm) in size. With no messy edges or gaps of sunlight to worry about, you can even enjoy complete protection from any pesky insects. It's as simple as lowering your shades.

That unique Side Retention System makes it quick and easy to adjust your shades as the weather changes. The high-quality fabric lets you continue to enjoy your views, while the two fabric screen openings makes it easy to control how much sunlight you let into your home.

Maintaining the Side Retention System is incredibly simple, making it family-friendly and perfect for busy lifestyles. With a manual gearbox and spring, along with a motorised remote operation option, the SRS is effortless to open and lower.