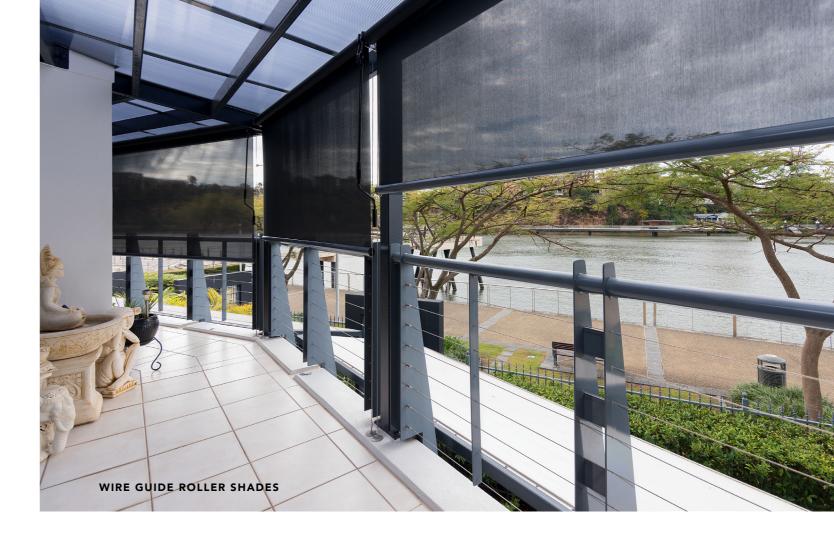

#### **Quatro Wire Guide**

Quatro Wire Guide Roller Shades are ideal for large, free-standing spaces – such as an open plan area in a lawn or park. These roller shades feature two unique stainless-steel wire rail guides (one on each side of the blind) to create a sleek finish and smooth operation. On windier days, the steel guides remain taught and firm, preventing your blinds from being blown around. Water resistant, this model is perfect for coastal locations.

For larger spaces, a series of Wire Guide Roller Shades can be installed with stunning results. With a maximum size of 5,300mm width  $\times$  3,000mm drop, you can also create a custom look from our range of stylish fabrics and componentry colours.

Much like our SRS option, the Wire Guide Roller Shades have an easy-to-adjust manual gearbox (using a crank handle) and the option of motorisation. The handle position can easily be adjusted to each user and can be detached, when not in use, to provide a perfectly cleanlined look.