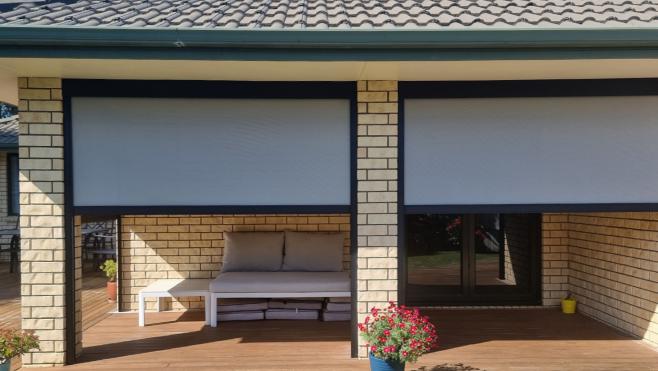

#### **Quatro Straight Drop/Drop-Down**

Wanting something simple yet stunning? You'll find it with our Straight Drop Roller Shades – our most versatile outdoor blind in the Quatro Collection. Featuring a maximum 5,300mm width x 3,000mm drop, these blinds will fit almost any exterior space. Compact and tidy, the clever design allows your shades to be fully retracted out of sight when not in use. If the weather gets a little wild, or you need to avoid the sun, you can create a beautiful shaded hideaway with ease.

With an optional cassette, UV filtering, and coastal weather protection, the Straight Drop Roller Shades are lovely to look at and built to last.

These shades can be manually and remotely operated, so you can decide what works best at your place.

Prefer a manual operation? A crank handle lets you easily adjust the height of your shades. We've made the handle detachable so the focus stays on your blinds, and not their hardware!

4