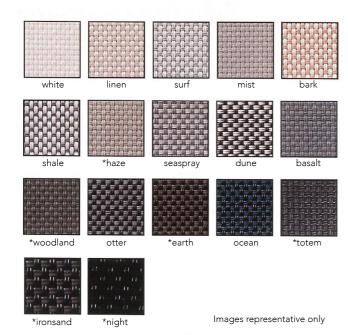

#### **FABRIC OPTIONS**

- range carries a 10-year warranty as a testament to
- Greenguard Gold certified to meet strict chemical emission limits - helping you achieve a
- as well as achieving the UV Resistant ISO
- o 5% available in 18 contemporary colours

#### **Custom Colours**

- Selected custom colours are available. Please contact us for colour options and POA. • Please note posts are not available in our standard
- 6-colour range. Refer to our custom colour options.

The Dayscreen outdoor fabric collection provides more than just good looks. By using innovative 'sunscreen' fabric, you and your family can be protected from harsh UV rays.

### • High quality, strength and durability – the entire our fabric quality.

- healthier home.
- Stringent testing including passing the Fire Retardant Test to AS1530 Part II & III standards, standard 105:B04
- Available in 5% and 1% openness factors, so you can select your ideal fabric transparency:
- o 1% available in 7 popular colours marked with (\*)