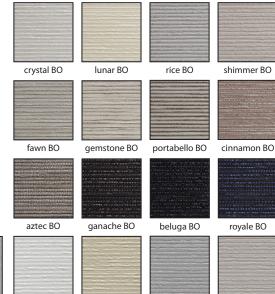

## **Colour Range \***

Chatsworth (BO)

walnut LF

oyster LF

icicle LF

mirage LF

halo FL

doe LF