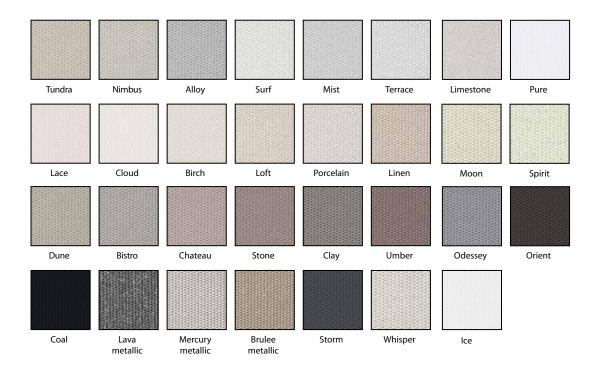

## Roller, Vertical & Panel Fabric

Application: • Roller, Vertical and Panel Blinds

· Wide Width Windows

**Characteristics:** • 28 matt finishes, 3 metallic finishes

• Matt 6 widths: 89mm, 100mm, 127mm, 2000mm, 2500mm, 3000mm

• Metallic 4 widths: 89mm, 100mm, 127mm, 3000mm

**Technical:** • Composition: 100% polyester with acrylic coating

Nominal Weights: 360gsm - 400gsm
 Nominal thickness: 0.33mm - 0.36mm

• Nominal thickness: 0.33mm - 0.36mm

<sup>\*</sup> Images representative only