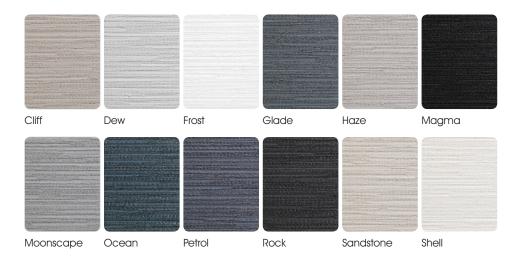

# Seven Neutral Shades

Including an elegant white *Frost* and off-white *Shell* with cream undertones.

Sandstone is a versatile natural shade.

Cliff and Haze are warm greys with a hint of clay red.

Dew and Moonscape are subtle cool greys.

# **Five Darker Shades**

In contrast, the FIVE DARKER SHADES are *Magma* an intense black, *Rock* a rich charcoal.

Glade is a soft grey green, and Ocean presents an eyecatching deep teal.

Petrol is a moody blue grey, so prominent in interior design currently.